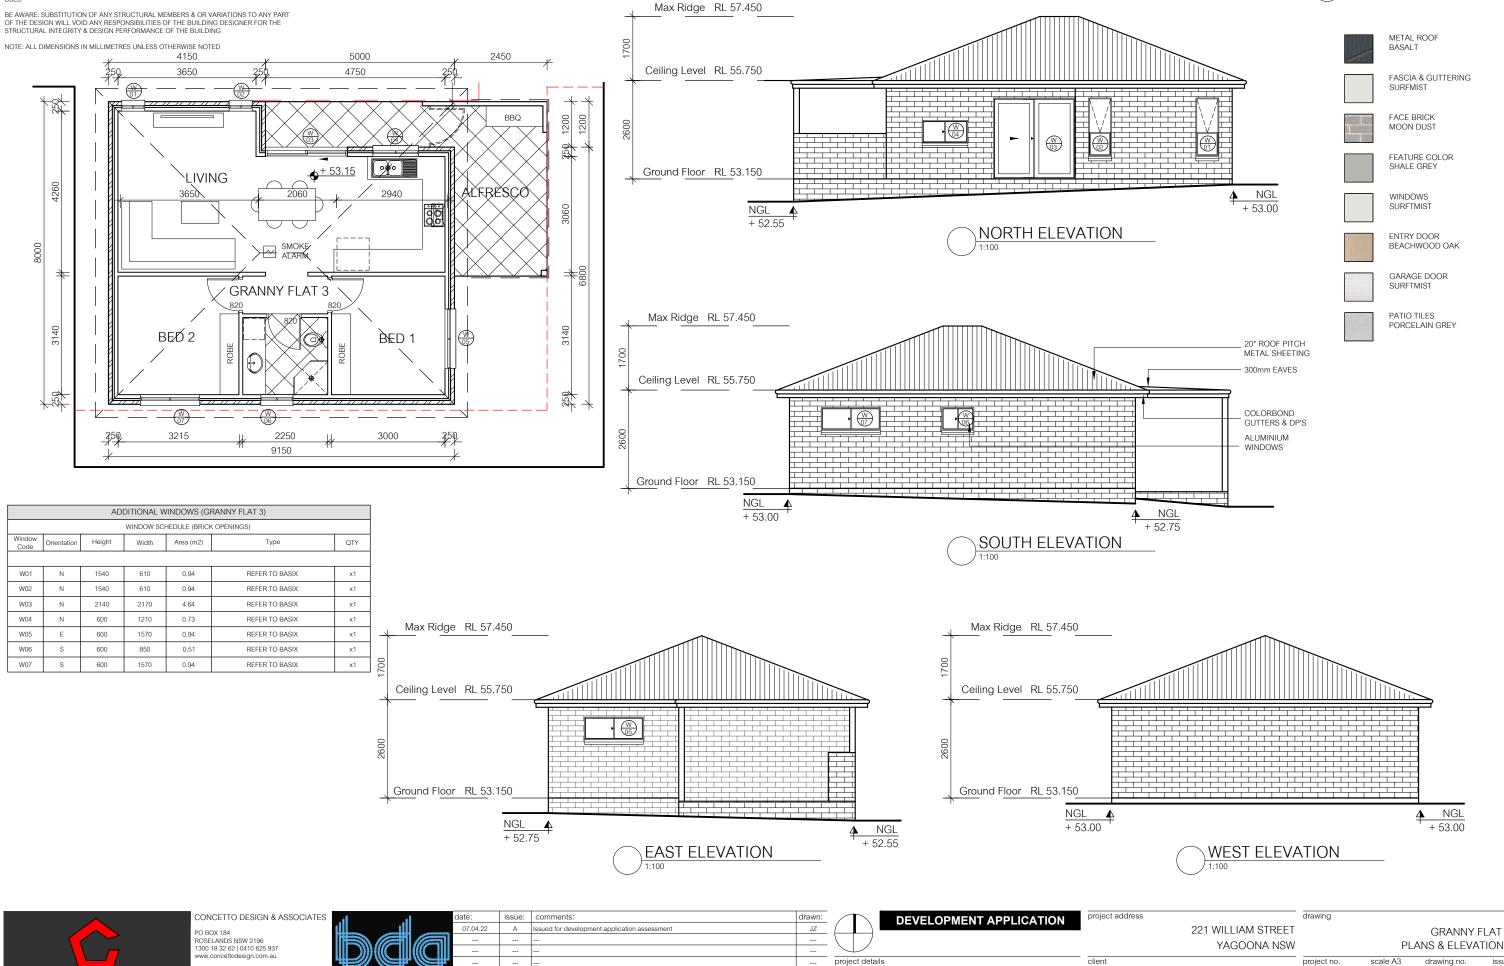

TWO STOREY DUAL OCCUPANCY + REAR SECONDARY DWELLINGS

|                      | drawing            |               |             |       |
|----------------------|--------------------|---------------|-------------|-------|
| 221 WILLIAM STREET   |                    | GRANNY FLAT 3 |             |       |
| YAGOONA NSW          | PLANS & ELEVATIONS |               |             |       |
|                      | project no.        | scale A3      | drawing no. | issue |
| JL BUILDING SERVICES | 21598              | 1:100         | 017         | А     |